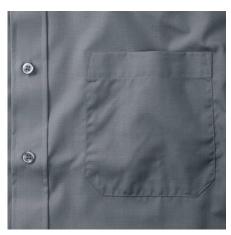

## **MEN'S SS PO-COT EASY CARE POPLIN SHIRT**

#### Specification

RUSSELL men's short sleeve shirt POLYCOTTON EASY CARE POPLIN.Elegant and versatile material.Classic, two buttons on cuff.35% Poplin cotton / 65% polyester, 110/105 g / m2.Drying at 50 degrees.EASY CARE - fast drying , easy to iron white XS Con-Gry S