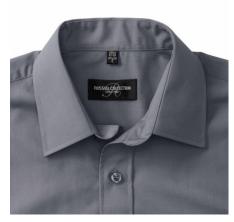

## **MEN'S SS PO-COT EASY CARE POPLIN SHIRT**

#### Specification

RUSSELL men's short sleeve shirt POLYCOTTON EASY CARE POPLIN.Elegant and versatile material.Classic, two buttons on cuff.35% Poplin cotton / 65% polyester, 110/105 g / m2.Drying at 50 degrees.EASY CARE - fast drying , easy to iron white XS Con-Gry S