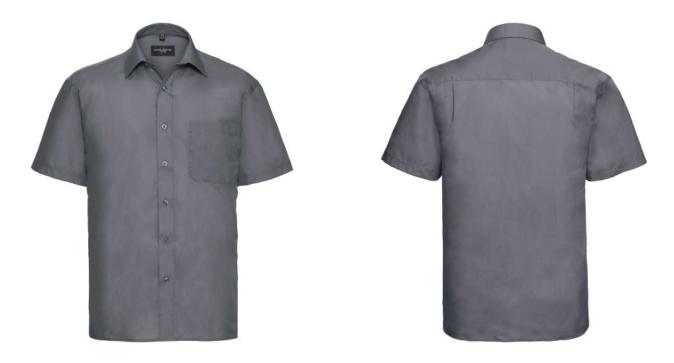

## **MEN'S SS PO-COT EASY CARE POPLIN SHIRT**

#### Specification

RUSSELL men's short sleeve shirt POLYCOTTON EASY CARE POPLIN.Elegant and versatile material.Classic, two buttons on cuff.35% Poplin cotton / 65% polyester, 110/105 g / m2.Drying at 50 degrees.EASY CARE - fast drying , easy to iron white XS Con-Gry S